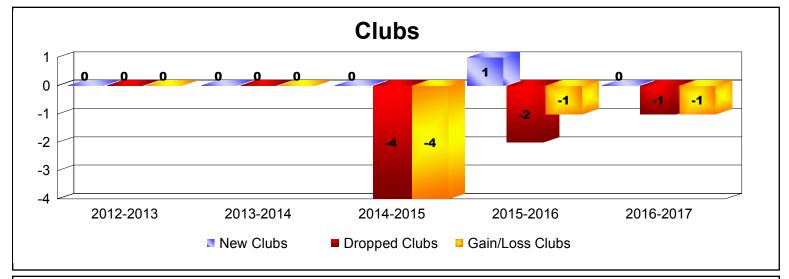

District 17 N As of June 2017 Cumulative

| Year      | New<br>Clubs | Dropped<br>Clubs | Gain/<br>Loss<br>Clubs | New<br>Members | Charter<br>Members | Reinstate<br>Members | Transfer<br>Members | Total<br>Member<br>Added | Total<br>Members<br>Dropped | Gain/<br>Loss<br>Members |
|-----------|--------------|------------------|------------------------|----------------|--------------------|----------------------|---------------------|--------------------------|-----------------------------|--------------------------|
| 2012-2013 | 0            | 0                | 0                      | 162            | 1                  | 3                    | 17                  | 183                      | -247                        | -64                      |
| 2013-2014 | 0            | 0                | 0                      | 149            | 0                  | 5                    | 8                   | 162                      | -246                        | -84                      |
| 2014-2015 | 0            | -4               | -4                     | 163            | 1                  | 4                    | 16                  | 184                      | -304                        | -120                     |
| 2015-2016 | 1            | -2               | -1                     | 136            | 23                 | 17                   | 12                  | 188                      | -268                        | -80                      |
| 2016-2017 | 0            | -1               | -1                     | 155            | 0                  | 14                   | 10                  | 179                      | -236                        | -57                      |
| Average   | 0            | -1               | -1                     | 153            | 5                  | 9                    | 13                  | 179                      | -260                        | -81                      |