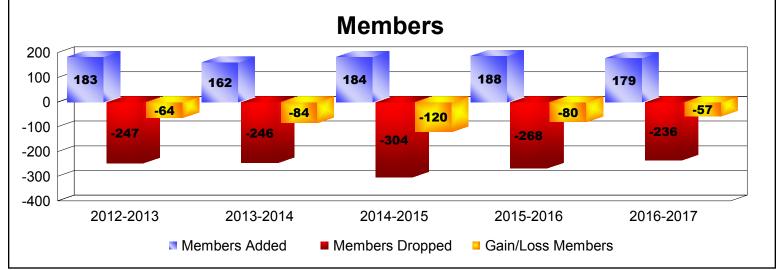

District 17 N As of June 2017 Cumulative

| Year      | New<br>Clubs | Dropped<br>Clubs | Gain/<br>Loss<br>Clubs | New<br>Members | Charter<br>Members | Reinstate<br>Members | Transfer<br>Members | Total<br>Member<br>Added | Total<br>Members<br>Dropped | Gain/<br>Loss<br>Members |
|-----------|--------------|------------------|------------------------|----------------|--------------------|----------------------|---------------------|--------------------------|-----------------------------|--------------------------|
| 2012-2013 | 0            | 0                | 0                      | 162            | 1                  | 3                    | 17                  | 183                      | -247                        | -64                      |
| 2013-2014 | 0            | 0                | 0                      | 149            | 0                  | 5                    | 8                   | 162                      | -246                        | -84                      |
| 2014-2015 | 0            | -4               | -4                     | 163            | 1                  | 4                    | 16                  | 184                      | -304                        | -120                     |
| 2015-2016 | 1            | -2               | -1                     | 136            | 23                 | 17                   | 12                  | 188                      | -268                        | -80                      |
| 2016-2017 | 0            | -1               | -1                     | 155            | 0                  | 14                   | 10                  | 179                      | -236                        | -57                      |
| Average   | 0            | -1               | -1                     | 153            | 5                  | 9                    | 13                  | 179                      | -260                        | -81                      |